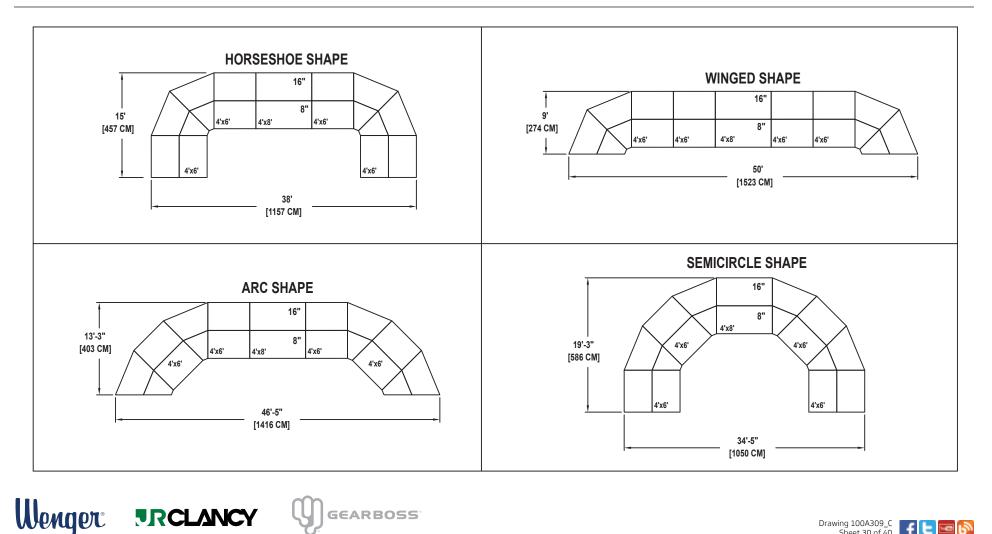

## SEATED BAND / ORCHESTRA RISER SET NO. 945

SEATING CAPACITY NOT USING THE FLOOR, 34. SEATING CAPACITY WITH ONE ROW ON THE FLOOR, 43. SEATING CAPACITY IS BASED ON 32" CHAIR SPACING.

Drawing 100A309\_C Sheet 30 of 40